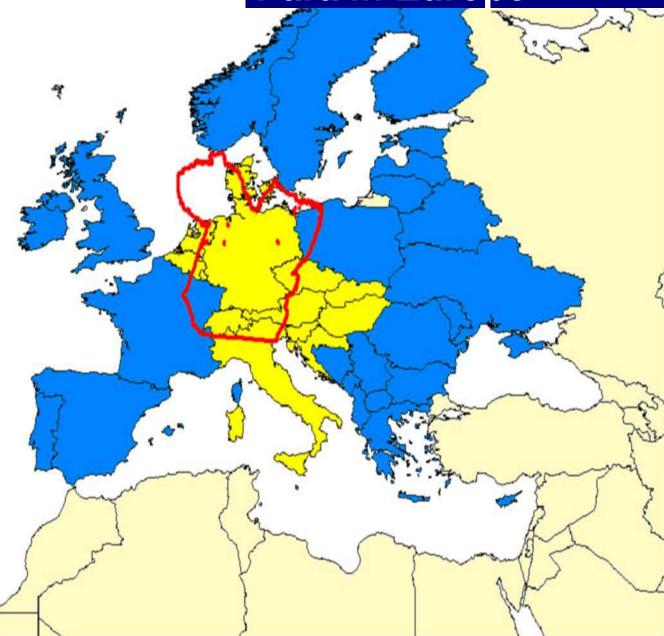

Germany + Italy + **Belgium + Austria** + Switzerland + Slovenia + Luxemburg + Czech Republic + Holland + Hungary + Denmark + Croatia + Slovakia+ 49.061  $km^2 =$ **STATE OF PARÁ** 

### Pará in Europe