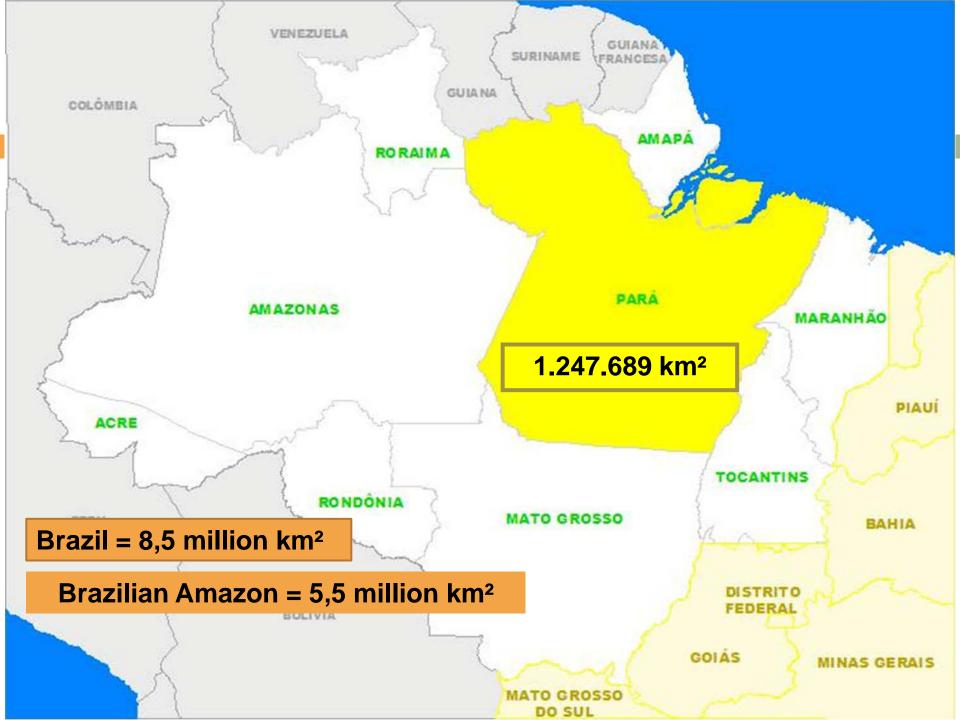

#### POLICIES AGAINST HUNGER 2013 GOVERNING LAND RESPONSIBLY – INSTITUTIONS AND ACTORS

Prof. Dr. José Benatti

Federal University of Pará / Brazil Federal Ministry of Economics and Technology, Berlin 10. - 12. June 2013

# Presentation Plan: Land Use Regulation in the State of Pará-Brazil

- Presentation of a land tenure regularization methodology based on the experience taken place in four municipalities in the State of Pará (2007-2010).
- It proposes a coordinated land regularization and environmental enforcement program using a municipal scanning approach.
- How the experiences in Pará generate useful examples for the creation of an integrated land and environmental data system for the region.



Germany + Italy + **Belgium + Austria** + Switzerland + Slovenia + Luxemburg + Czech Republic + Holland + Hungary + Denmark + Croatia + Slovakia+ 49.061  $km^2 =$ **STATE OF PARÁ** 

### Pará in Europe



### **Conflicts over Natural Resources**



### Land Governance Assessment Framework (LGAF) – World Bank Research

- Is a diagnostic tool for the evaluation of land governance at the national level.
- It provides governments with an objective assessment tool that the can use to identify the areas where improvements are need.
- Several countries participated in the study.

### LGAF – Framework Legal and Institutional

|                                      |      |                                                    | Brazil   |               |                |  |  |  |  |  |
|-----------