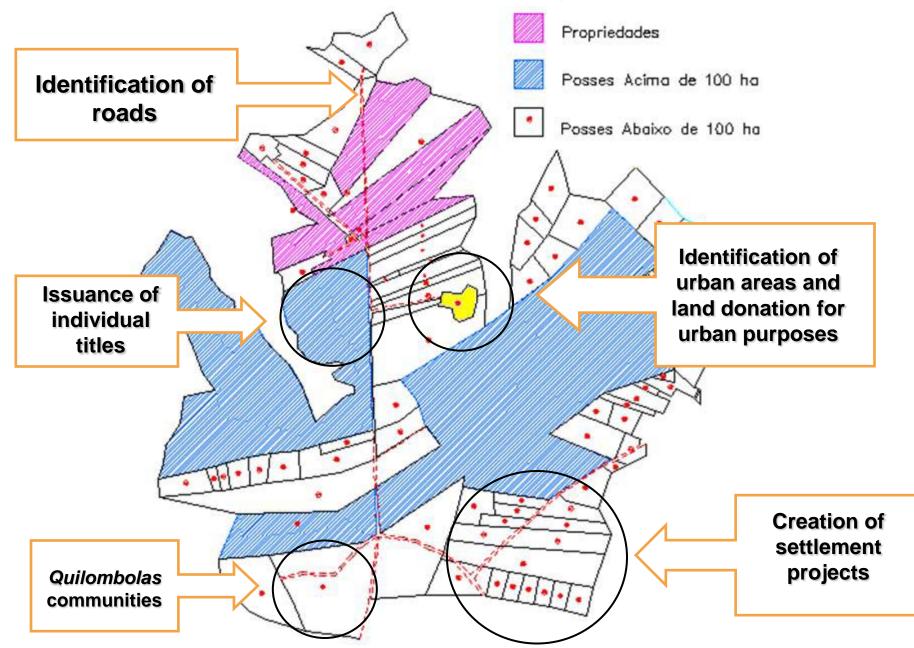

# Land Tenure Regularization and Municipal Land Use Scanning

# **Municipal Land Use Scanning**

Consists in scanning the whole municipal's territory identifying the land occupation (individual farmers, *quilombola* communities, protected areas, indigenous lands, urban areas etc.).

Regardless the existence of property rights or compliance with environmental regulations using GPS (global positioning system) technology to build a land use scenario.

Propose a integrated land tenure and environmental regularization program.