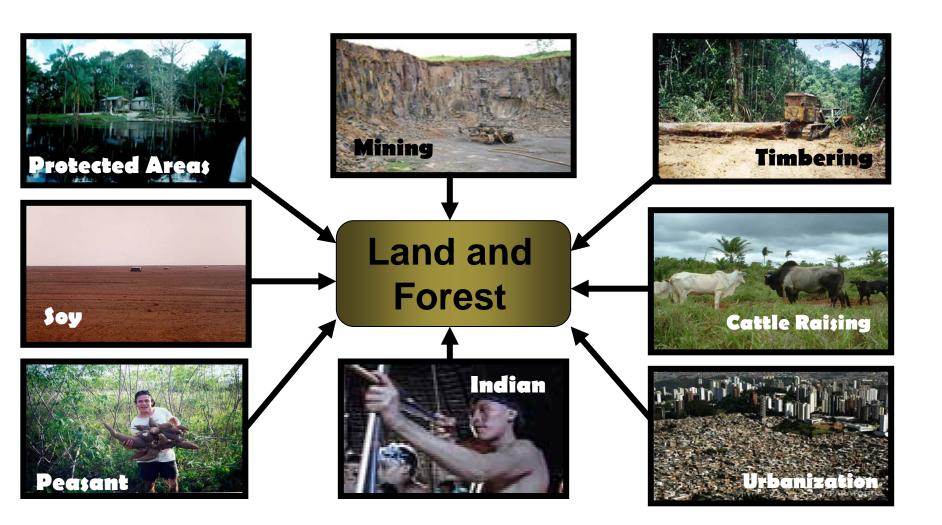

inistry of Economics and Technology, Berlin 10. - 12. June 2013

# Presentation Plan: Land Use Regulation in the State of Pará-Brazil

- Presentation of a land tenure regularization methodology based on the experience taken place in four municipalities in the State of Pará (2007-2010).
- It proposes a coordinated land regularization and environmental enforcement program using a municipal scanning approach.
- How the experiences in Pará generate useful examples for the creation of an integrated land and environmental data system for the region.



Germany + Italy + **Belgium + Austria** + Switzerland + Slovenia + Luxemburg + Czech Republic + Holland + Hungary + Denmark + Croatia + Slovakia+ 49.061  $km^2 =$ **STATE OF PARÁ** 

### Pará in Europe



### **Conflicts over Natural Resources**



### Land Governance Assessment Framework (LGAF) – World Bank Research

- Is a diagnostic tool for the evaluation of land governance at the national level.
- It provides governments with an objective assessment tool that the can use to identify the areas where improvements are need.
- Several countries participated in the study.

### LGAF – Framework Legal and Institutional

|                                      |      |                                                    | Brazil   |               |                |  |  |  |  |  |
|--------------------------------------|------|----------------------------------------------------|----------|---------------|----------------|--|--|--|--|--|
| 1. LI                                | EGA  | L AND INSTITUTIONAL FRAMEWORK                      |