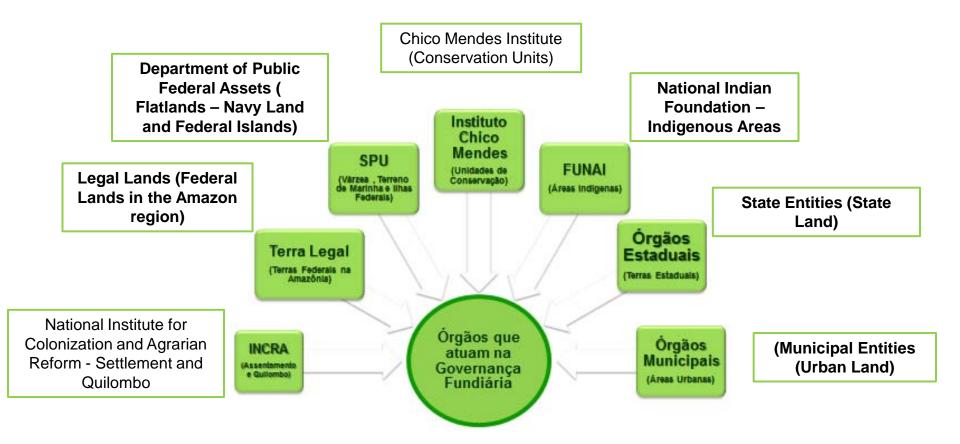

t adjusted to accommodate the wide diversity of land tenure typology
- Confusing legislation; weak rule of law
- Overlapping institutions
- Land information is not consolidated
- Public land grabbing
- Lack of clear regulations in land markets
- Concentrated land holdings

# Key Findings from Pará State

- States are institutionally less well organized; interference of federal government.
- Complex and overlapping tenure typology: 47% public land; 26% protected area; 26% INCRA cadaster.
- Total of all land registered is 85% larger than total area of Pará.
- Registration of urban property: 38% at notaries.
- Rural Registration: less than 10% (no data).
- High levels of land grabbing (public land); many conflicts.

# Entities Operating in the Management of Public Lands in the State of Pará



# Land Tenure Regularization and Municipal Land Use Scanning

# **Municipal Land Use Scanning**

Consists in scanning the whole municipal's territory identifying the land occupation (individual farmers, *quilombola* communities, protected areas, indigenous lands, urban areas etc.).

Regardless the existence of property rights or compliance with environmental regulations using GPS (global positioning system) technology to build a land use scenario.

Propose a integrated land tenure and environmental regularization program.

# Goals

- Transparent and democratic land use management.
- Development of different social and economic activities: properties will be bound by its social and environmental functions.
- Cooperation with Federal, State, Municipal Powers and Civil Society.

## Land Ten